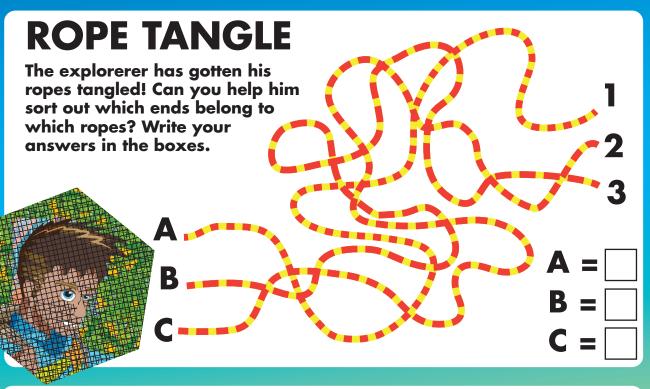

**My Name:** 

Age:

## **DRONE MAZE**

Your drone can only move up, down, left and right. It will go as far as it can in any direction until stopped by a wall or a block. The drone is too small to move any blocks. Can you get the drone out of the room?







FIND THE WORDS! Fill in the boxes with words made from the words below



FOR HINTS AND ANSWERS, GO TO WWW.SUMMERS.IO

## **CODE SCRAMBLER**

Oh no, the words are all mixed up! Can you unscramble these modes of transport?

**YCCLBIE TOCRTRA DOBAKSATER** THO RAI LANBLOO NAGH LIDGER **OONMLRIA SDPEE TABO LARPNEIA** ARC

**UDQA KIBE** 



There are 5 differences between these two hang gliders. Can you find them all?



Explore the grid horizontally, vertically and diagonally to find the hidden words!

- backpack
- skatepark
- mountain
- speedboat
- explorer
- river
- aquarium
- beach
- tractor
- monorail