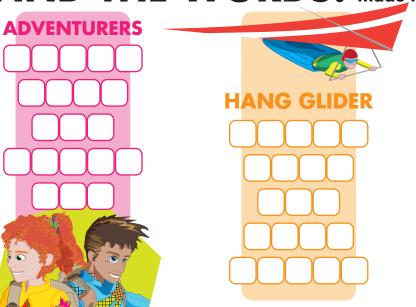

FIND THE WORDS! Fill in the boxes with words made from the words below

FOR HINTS AND ANSWERS, GO TO WWW.SUMMERS.IO