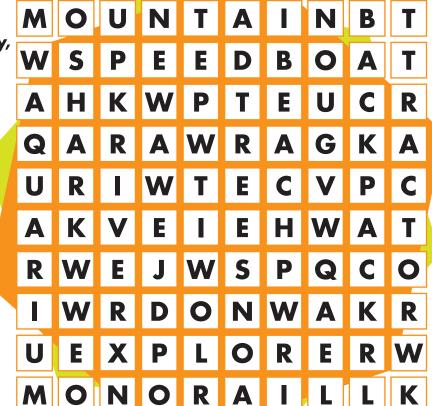

There are 5 differences between these two hang gliders. Can you find them all?

Explore the grid horizontally, vertically and diagonally to find the hidden words!

- backpack
- skatepark
- mountain
- speedboat
- explorer
- river
- aquarium
- beach
- tractor
- monorail