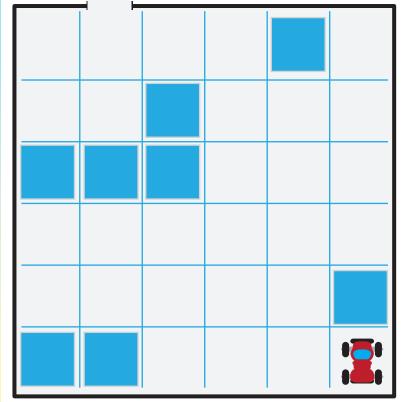

## **DRONE MAZE**

Your drone can only move up, down, left and right. It will go as far as it can in any direction until stopped by a wall or a block. The drone is too small to move any blocks. Can you get the drone out of the room?