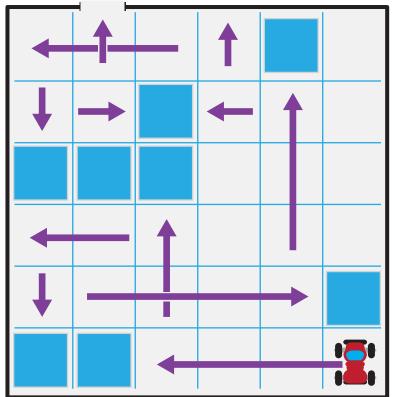

#### **DRONE MAZE**

Your drone can only move up, down, left and right. It will go as far as it can in any direction until stopped by a wall or a block. The drone is too small to move any blocks. Can you get the drone out of the room?