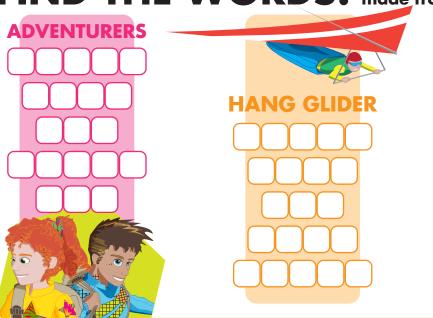

**My Name:** 

Age:

#### **DRONE MAZE**

Your drone can only move up, down, left and right. It will go as far as it can in any direction until stopped by a wall or a block. The drone is too small to move any blocks. Can you get the drone out of the room?







FIND THE WORDS! Fill in the boxes with words made from the words below



#### **CODE SCRAMBLER**

Oh no, the words are all mixed up! Can you unscramble these modes of transport?

### **YCCLBIE**

**BICYCLE** 

### **TOCRTRA**

**TRACTOR** 

# **DOBAKSATER**

**SKATEBOARD** 

#### THO RAI LANBLOO

**HOT AIR BALLOON** 

# **NAGH LIDGER**

**HANG GLIDER** 

### **OONMLRIA**

**MONORAIL** 

### **SDPEE TABO**

**SPEED BOAT** 

#### **LARPNEIA**

**AIRPLANE** 

**ARC** 

CAR

# **UDQA KIBE**

**QUAD BIKE** 

#### **SPOT THE DIFFERENCE**

There are 5 differences between these two hang gliders. Can you find them all?

#### **WORD SEARCH**

Explore the grid horizontally, vertically and diagonally to find the hidden words!

- o backpack
- skatepark
- mountain
- speedboat
- shark
- explorer
- river
- aquarium
- beach
- tractor
- monorail