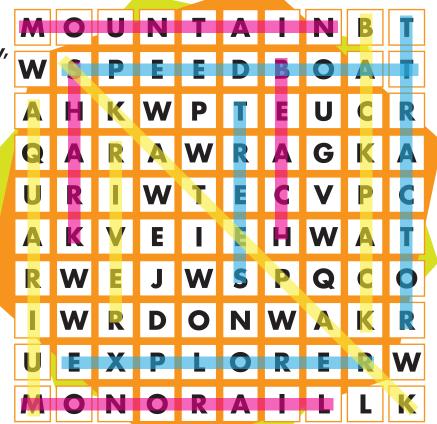

#### **WORD SEARCH**

Explore the grid horizontally, vertically and diagonally to find the hidden words!

- o backpack
- skatepark
- mountain
- speedboat
- shark
- explorer
- river
- aquarium
- beach
- tractor
- monorail